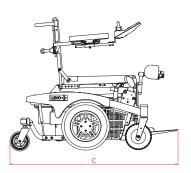

### **Technical Data**

| Model                                           | combi           |         | combi jr     |
|-------------------------------------------------|-----------------|---------|--------------|
|                                                 | S – M           | L – XL  | XS – S       |
| Seat width (A)                                  | 38 / 44 / 50    |         | 30 / 35 / 38 |
| Total width (B)                                 | 66              |         | 66           |
| Total length (C)                                | 110             |         | 110          |
| Total height (incl. Backrest upholstery) (D)    | 89 – 104        |         | 89 – 104     |
| Seat height (with seat cushion)                 | 50 – 65         |         | 50 – 65      |
| Seat upholstery depth                           | 29 – 42         | 40 – 53 | 24 – 31      |
| Armrest height                                  | 17 – 25         |         | 15 – 33      |
| Back height (with standard backrest upholstery) | 43              |         | 43           |
| Foot rest height                                | 37 – 58         |         | 23 – 47      |
| Turning circle                                  | 110             |         | 110          |
| Speed                                           | 6 / 8 / 10 km/h |         | 6 / 8 km/h   |
| Range                                           | 35 km           |         | 35 km        |
| Max. gradient                                   | 12° (25 %)      |         | 12° (25 %)   |
| Curb climbing ability                           | 8               |         | 8            |
| Max. chair weight                               | 170             |         | 170          |
| Max. user weight                                | 120             |         | 120          |
| Transportdimension                              | 93 x 66 x 67    |         | 93 x 66 x 67 |