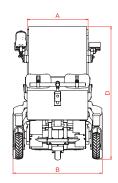

### **Technical Data**

| Model                                           | combi           |         | combi jr     |
|-------------------------------------------------|-----------------|---------|--------------|
|                                                 | S – M           | L – XL  | XS – S       |
| Seat width (A)                                  | 38 / 44 / 50    |         | 30 / 35 / 38 |
| Total width (B)                                 | 66              |         | 66           |
| Total length (C)                                | 110             |         | 110          |
| Total height (incl. Backrest upholstery) (D)    | 89 – 104        |         | 89 – 104     |
| Seat height (with seat cushion)                 | 50 – 65         |         | 50 – 65      |
| Seat upholstery depth                           | 29 – 42         | 40 – 53 | 24 – 31      |
| Armrest height                                  | 17 – 25         |         | 15 – 33      |
| Back height (with standard backrest upholstery) | 43              |         | 43           |
| Foot rest height                                | 37 – 58         |         | 23 – 47      |
| Turning circle                                  | 110             |         | 110          |
| Speed                                           | 6 / 8 / 10 km/h |         | 6 / 8 km/h   |
| Range                                           | 35 km           |         | 35 km        |
| Max. gradient                                   | 12° (25 %)      |         | 12° (25 %)   |
| Curb climbing ability                           | 8               |         | 8            |
| Max. chair weight                               | 170             |         | 170          |
| Max. user weight                                | 120             |         | 120          |
| Transportdimension                              | 93 x 66 x 67    |         | 93 x 66 x 67 |