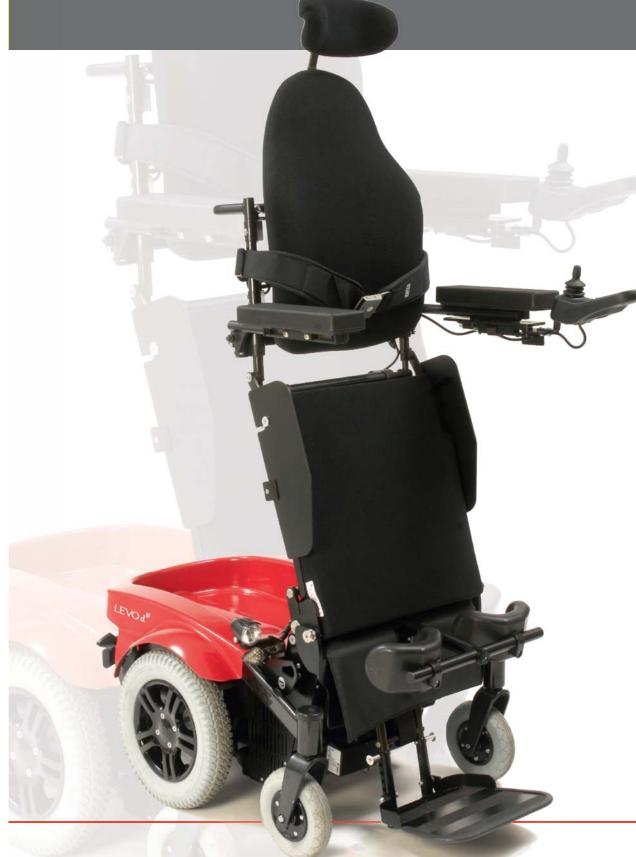

### Enjoy the environment: one wheelchair everywhere, everyday

You need power mobility but you want a customized chair that fits into your everyday life and environment. Welcome to the LEVO combi mid-wheel power base: a design that maximizes maneuverability, turning radius and overall traction for life's ups and downs. The seating system on the power base is the best combination of seated, stand and recline offered in the industry. You can even transition directly from full recline to full standing – smoothly, securely andstop

anywhere in between. In any position you can engagethe world with power mobility - move, turn, reverse - all while in any of the multiple and customized seating positions that you choose for your chair. The LEVO combi easily maneuvers within your home, your work, indoors, outdoors, all while ensuring stability, safety, multiple seating and standing positions to enhance and extend quality of life.

### Seating/Standing

- Precisely engineered chair design for exceptionally smooth and low shear transition between all standing and seating functions
- · Standing, seat- and back angle adjustment, seat lift, tilt, recline
- Customized match to individual body mechanics and chair design
- Numerous health benefits because of more frequent standing

### Power base

- Compact size and weight with excellent power maneuverability, response and traction
- Center wheel drive provides for the smallest turning
- Stable and safe driving in seated or standing position (automatic program for controlled standing speed.)
- Safely and effectively climbs and descends ramps up to 12°
- Multiple programming options for maximum choice
- Whisper guiet drive and seating operation