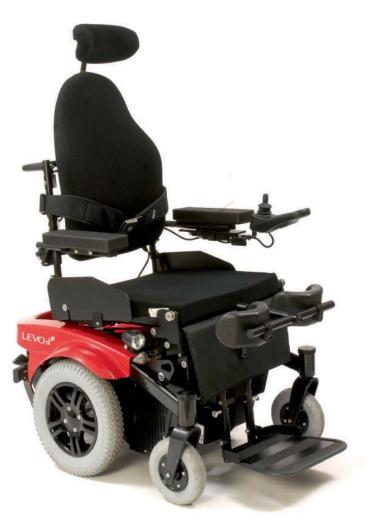

### Enjoy the environment: one wheelchair everywhere, everyday

You need power mobility but you want a customized chair that fits into your everyday life and environment. Welcome to the LEVO combi mid-wheel power base: a design that maximizes maneuverability, turning radius and overall traction for life's ups and downs. The seating system on the power base is the best combination of seated, stand and recline offered in the industry. You can even transition directly from full recline to full standing – smoothly, securely andstop

### Seating/Standing

- Precisely engineered chair design for exceptionally smooth and low shear transition between all standing and seating functions
- · Standing, seat- and back angle adjustment, seat lift, tilt, recline
- Customized match to individual body mechanics and chair design
- Numerous health benefits because of more frequent standing

### **Highlights**

- User-friendly, simple handling
- Smooth seat/standing positioning movement
- Compact maneuverability for tight spaces (turning circle 110 cm)
- Safe and secure stand-up operation elevating to any and all angles between sitting and 85° standing
- Adjustable for upper and lower leg, foot position and back angle
- Max. user weight up to 120 kg
- Wide range and style of options, accessories and control switches
- Mutiple color options
- Easy accessibility for maintenance and service updates
- Certificates: TÜV, CERAH, HI, FDA/510(k), Crash Test