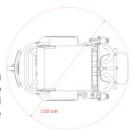

### **Highlights**

- User-friendly, simple handling
- Smooth seat/standing positioning movement
- Compact maneuverability for tight spaces (turning circle 110 cm)
- Safe and secure stand-up operation elevating to any and all angles between sitting and 85° standing
- Adjustable for upper and lower leg, foot position and back angle
- Max. user weight up to 120 kg
- Wide range and style of options, accessories and control switches
- Mutiple color options
- Easy accessibility for maintenance and service updates
- Certificates: TÜV, CERAH, HI, FDA/510(k), Crash Test

### **Technical Data**

| Model                                           | combi           |         | combi jr     |
|-------------------------------------------------|-----------------|---------|--------------|
|                                                 | S – M           | L – XL  | XS – S       |
| Seat width (A)                                  | 38 / 44 / 50    |         | 30 / 35 / 38 |
| Total width (B)                                 | 66              |         | 66           |
| Total length (C)                                | 110             |         | 110          |
| Total height (incl. Backrest upholstery) (D)    | 89 – 104        |         | 89 – 104     |
| Seat height (with seat cushion)                 | 50 – 65         |         | 50 – 65      |
| Seat upholstery depth                           | 29 – 42         | 40 – 53 | 24 – 31      |
| Armrest height                                  | 17 – 25         |         | 15 – 33      |
| Back height (with standard backrest upholstery) | 43              |         | 43           |
| Foot rest height                                | 37 – 58         |         | 23 – 47      |
| Turning circle                                  | 110             |         | 110          |
| Speed                                           | 6 / 8 / 10 km/h |         | 6 / 8 km/h   |
| Range                                           | 35 km           |         | 35 km        |
| Max. gradient                                   | 12° (25 %)      |         | 12° (25 %)   |
| Curb climbing ability                           | 8               |         | 8            |
| Max. chair weight                               | 170             |         | 170          |
| Max. user weight                                | 120             |         | 120          |
| Transportdimension                              | 93 x 66 x 67    |         | 93 x 66 x 67 |