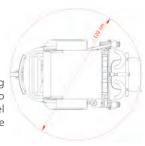

# **Technical Data**

| Model                                           | combi           |         | combi jr     |
|-------------------------------------------------|-----------------|---------|--------------|
|                                                 | S – M           | L – XL  | XS – S       |
| Seat width (A)                                  | 38 / 44 / 50    |         | 30 / 35 / 38 |
| Total width (B)                                 | 65              |         | 65           |
| Total length (C)                                | 121             |         | 121          |
| Total height (incl. Backrest upholstery) (D)    | 93 – 108        |         | 93 – 108     |
| Seat height (with seat cushion)                 | 50 – 65         |         | 50 – 65      |
| Seat upholstery depth                           | 29 – 42         | 40 – 53 | 24 – 31      |
| Armrest height                                  | 17 – 25         |         | 15 – 33      |
| Back height (with standard backrest upholstery) | 43              |         | 43           |
| Foot rest height                                | 37 – 58         |         | 23 – 47      |
| Turning circle                                  | 122             |         | 122          |
| Speed                                           | 6 / 8 / 10 km/h |         | 6 / 8 km/h   |
| Range                                           | 25 km           |         | 25 km        |
| Max. safe slope                                 | 10°             |         | 10°          |
| Curb climbing ability                           | 8               |         | 8            |
| Max. chair weight                               | 170             |         | 170          |
| Max. user weight                                | 120             |         | 120          |
| Transportdimension                              | 93 x 66 x 67    |         | 93 x 66 x 67 |