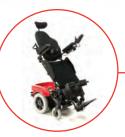

### Seating/Standing

- Precisely engineered chair design for exceptionally smooth and low shear transition between all standing and seating functions
- Standing, seat- and back angle adjustment, seat lift, tilt, recline
- Customized match to individual body mechanics and chair design
- Numerous health benefits because of more frequent standing

# **Highlights**

- User-friendly, simple handling
- Smooth seat/standing positioning movement
- Compact maneuverability for tight spaces
- Safe and secure stand-up operation elevating to any and all angles between sitting and 85° standing
- Adjustable for upper and lower leg, foot position and back angle
- Max. user weight up to 120 kg
- Wide range and style of options, accessories and control switches
- Mutiple color options
- Easy accessibility for maintenance and service updates
- Certificates: TÜV, CERAH, HI, FDA/510(k), Crash Test