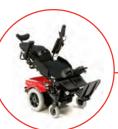

### Seating/Standing

- Precisely engineered chair design for exceptionally smooth and low shear transition between all standing and seating functions
- Standing, seat- and back angle adjustment, seat lift, tilt, recline
- Customized match to individual body mechanics and chair design
- Numerous health benefits because of more frequent standing

# **Highlights**

- User-friendly, simple handling
- Smooth seat/standing positioning movement
- Compact maneuverability for tight spaces
- Safe and secure stand-up operation elevating to any and all angles between sitting and 85° standing
- Adjustable for upper and lower leg, foot position and back angle
- Max. user weight up to 120 kg
- Wide range and style of options, accessories and control switches
- Mutiple color options
- Easy accessibility for maintenance and service updates
- Certificates: TÜV, CERAH, HI, FDA/510(k), Crash Test