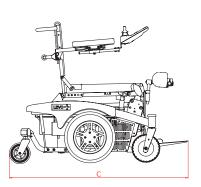

# **Technical Data**

| Model                                           | combi           |         | combi jr     |
|-------------------------------------------------|-----------------|---------|--------------|
|                                                 | S – M           | L – XL  | XS – S       |
| Seat width (A)                                  | 38 / 44 / 50    |         | 30 / 35 / 38 |
| Total width (B)                                 | 65              |         | 65           |
| Total length (C)                                | 121             |         | 121          |
| Total height (incl. Backrest upholstery) (D)    | 93 – 108        |         | 93 – 108     |
| Seat height (with seat cushion)                 | 50 – 65         |         | 50 – 65      |
| Seat upholstery depth                           | 29 – 42         | 40 – 53 | 24 – 31      |
| Armrest height                                  | 17 – 25         |         | 15 – 33      |
| Back height (with standard backrest upholstery) | 43              |         | 43           |
| Foot rest height                                | 37 – 58         |         | 23 – 47      |
| Turning circle                                  | 122             |         | 122          |
| Speed                                           | 6 / 8 / 10 km/h |         | 6 / 8 km/h   |
| Range                                           | 25 km           |         | 25 km        |
| Max. safe slope                                 | 10°             |         | 10°          |
| Curb climbing ability                           | 8               |         | 8            |
| Max. chair weight                               | 170             |         | 170          |
| Max. user weight                                | 120             |         | 120          |
| Transportdimension                              | 93 x 66 x 67    |         | 93 x 66 x 67 |

 $All\ measurements\ in\ cm\ and\ kg.\ Discrepancies\ in\ the\ measurements\ may\ arise\ due\ to\ wheel chair\ modifications.$ 