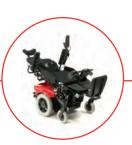

#### **Power base**

- Compact size and weight with excellent power maneuverability, response and traction
- Center wheel drive provides for the smallest turning
- Stable and safe driving in seated or standing position (automatic program for controlled standing speed.)
- Safely and effectively climbs and descends ramps up to 10°
- Multiple programming options for maximum choice
- Whisper quiet drive and seating operation