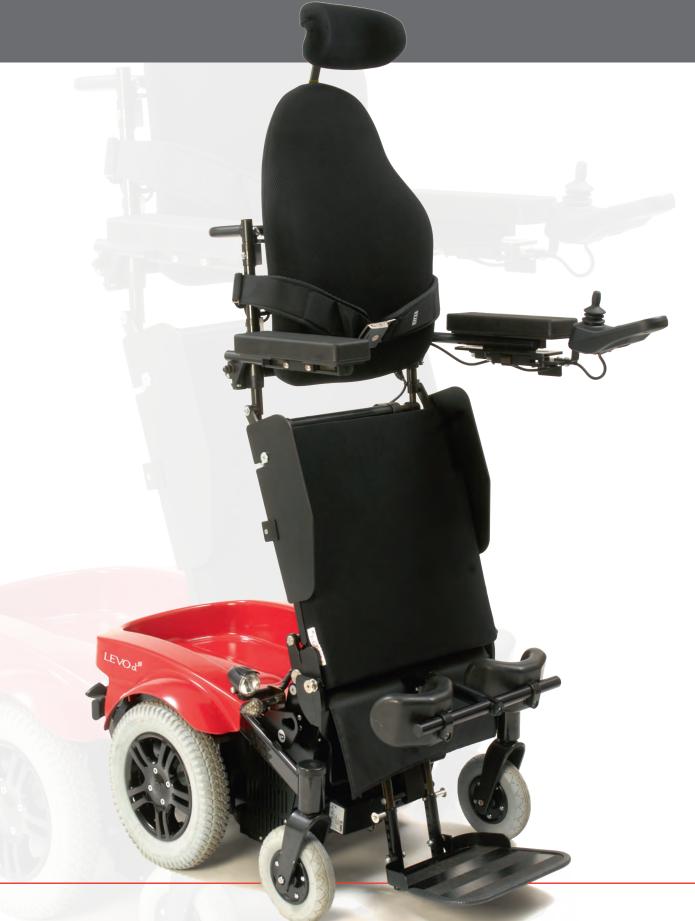

# LEVO combi / combi jr

### Seating/Standing

- Precisely engineered chair design for exceptionally smooth and low shear transition between all standing and seating functions
- Standing, seat- and back angle adjustment, seat lift, tilt, recline
- Customized match to individual body mechanics and chair design
- Numerous health benefits because of more frequent standing

#### **Power base**

- Compact size and weight with excellent power maneuverability, response and traction
- Center wheel drive provides for the smallest turning
- Stable and safe driving in seated or standing position (automatic program for controlled standing speed.)
- Safely and effectively climbs and descends ramps up to 10°
- Multiple programming options for maximum choice
- Whisper quiet drive and seating operation

# **Highlights**

- User-friendly, simple handling
- Smooth seat/standing positioning movement
- Compact maneuverability for tight spaces
- Safe and secure stand-up operation elevating to any and all angles between sitting and 85° standing
- Adjustable for upper and lower leg, foot position and back angle
- Max. user weight up to 120 kg
- Wide range and style of options, accessories and control switches
- Mutiple color options
- Easy accessibility for maintenance and service updates
- Certificates: TÜV, CERAH, HI, FDA/510(k), Crash Test