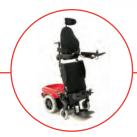

### Seating/Standing

- Precisely engineered chair design for exceptionally smooth and low shear transition between all standing and seating functions
- Standing, seat- and back angle adjustment, seat lift, tilt, recline
- Customized match to individual body mechanics and chair design
- Numerous health benefits because of more frequent standing

# **Highlights**

- User-friendly, simple handling
- Smooth seat/standing positioning movement
- Compact maneuverability for tight spaces
- Safe and secure stand-up operation elevating to any and all angles between sitting and 85° standing
- Adjustable for upper and lower leg, foot position and back angle
- Max. user weight up to 120 kg
- Wide range and style of options, accessories and control switches
- Mutiple color options
- Easy accessibility for maintenance and service updates
- Certificates: TÜV, CERAH, HI, FDA/510(k), Crash Test