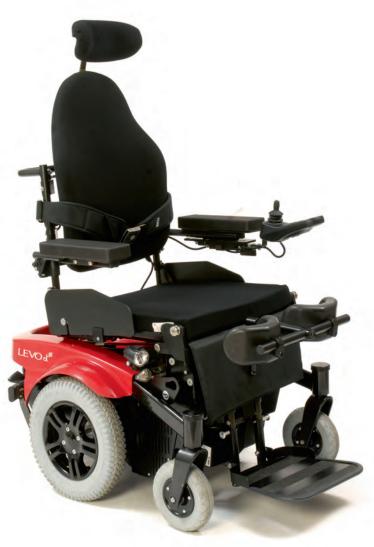

# LEVO combi / combi jr

### Seating/Standing

- Precisely engineered chair design for exceptionally smooth and low shear transition between all standing and seating functions
- Standing, seat- and back angle adjustment, seat lift, tilt, recline
- Customized match to individual body mechanics and chair design
- Numerous health benefits because of more frequent standing

#### **Power base**

- Compact size and weight with excellent power maneuverability, response and traction
- Center wheel drive provides for the smallest turning
- Stable and safe driving in seated or standing position (automatic program for controlled standing speed.)
- Safely and effectively climbs and descends ramps up to 10°
- Multiple programming options for maximum choice
- Whisper quiet drive and seating operation

# **Highlights**

- User-friendly, simple handling
- Smooth seat/standing positioning movement
- Compact maneuverability for tight spaces
- Safe and secure stand-up operation elevating to any and all angles between sitting and 85° standing
- Adjustable for upper and lower leg, foot position and back angle
- Max. user weight up to 120 kg
- Wide range and style of options, accessories and control switches
- Mutiple color options
- Easy accessibility for maintenance and service updates
- Certificates: TÜV, CERAH, HI, FDA/510(k), Crash Test