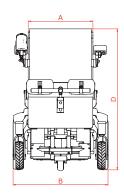

# **Technical Data**

| Model                                           | combi           |         | combi jr     |
|-------------------------------------------------|-----------------|---------|--------------|
|                                                 | S – M           | L – XL  | XS – S       |
| Seat width (A)                                  | 38 / 44 / 50    |         | 30 / 35 / 38 |
| Total width (B)                                 | 65              |         | 65           |
| Total length (C)                                | 121             |         | 121          |
| Total height (incl. Backrest upholstery) (D)    | 93 – 108        |         | 93 – 108     |
| Seat height (with seat cushion)                 | 50 – 65         |         | 50 – 65      |
| Seat upholstery depth                           | 29 – 42         | 40 – 53 | 24 – 31      |
| Armrest height                                  | 17 – 25         |         | 15 – 33      |
| Back height (with standard backrest upholstery) | 43              |         | 43           |
| Foot rest height                                | 37 – 58         |         | 23 – 47      |
| Turning circle                                  | 122             |         | 122          |
| Speed                                           | 6 / 8 / 10 km/h |         | 6 / 8 km/h   |
| Range                                           | 25 km           |         | 25 km        |
| Max. safe slope                                 | 10°             |         | 10°          |
| Curb climbing ability                           | 8               |         | 8            |
| Max. chair weight                               | 170             |         | 170          |
| Max. user weight                                | 120             |         | 120          |
| Transportdimension                              | 93 x 66 x 67    |         | 93 x 66 x 67 |

 $All\ measurements\ in\ cm\ and\ kg.\ Discrepancies\ in\ the\ measurements\ may\ arise\ due\ to\ wheel chair\ modifications.$ 